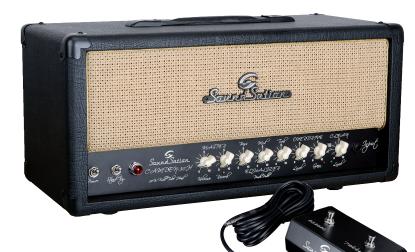

CAMDEN-307

# 30W RMS FULL TUBE HEAD

## THE BRITISH TONE

CC30-RC Not included

### 30W of the purest made in England sound.

30W Full tube guitar head featuring a top notch dynamic and creamy British tone.

The spring reverb, the 2 independent channels and the adjustable FX Loop expand the possibilities of a head conceived to deliver the purest medium-focused sound made in England.

#### **FEATURES**

- Power: 30w RMS
- Tubes: 12AX7 + 1x12AT7 + 2xEL34
- Channels: 2 (clean + overdrive)
- EQ: 3 band w/ Push-Pull on Middle
- Adjustable spring reverb (footswitchable) • Controls: Level (ch1), Level + Gain (ch2),
- Master volume • FX Loop w/ Level switch