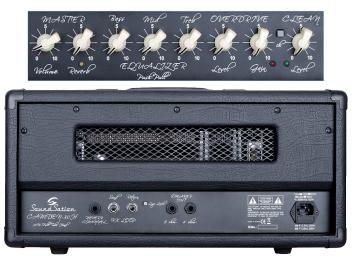

#### **FEATURES**

- Power: 30w RMS
- Tubes: 12AX7 + 1x12AT7 + 2xEL34
- Channels: 2 (clean + overdrive)
- EQ: 3 band w/ Push-Pull on Middle
- Adjustable spring reverb (footswitchable) • Controls: Level (ch1), Level + Gain (ch2),
- Master volume • FX Loop w/ Level switch

### **TECHNICAL SPECIFICATIONS**

- Power: 30w RMS
- Speaker out: 4/8 ohm
- Weight: 12 kg
- Dimensions(W×H×D): 510 x 242 x 256 mm

www.soundsationmusic.com info@soundsationmusic.com